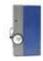

# DFWPM "PLAY MOBILE": REMOTE CONTROL AND PORTABLE WEIGHT REPEATER

Radio frequency remote control and weight repeater in one solution, for DFW indicators and MCW crane scales. Easy to transport and view due to its small size and large backlit display. DFWPM can control the main scale functions from a distance using the integrated keypad. The USB version allows to save weights for the further processing by a PC.

## TECHNICAL FEATURES

- Backlit LCD 25 mm LCD display with 6 high contrast digits with icons for indicating the active functions.
- 5 Key waterproof mechanical keyboard.
- IP65 protection.
- Compact and sturdy case, easy to clean and resistant in harsh and corrosive environments.
- Dimensions (lxhxw): 173x98x54mm
- Max. functioning distance, in appropriate environmental and installation conditions: 70m indoors, 150m outdoors. 50 configurable channels.
- Power supply provided by rechargeable long life battery (about 80h); battery charger included.