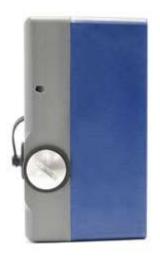

# DFWPM "PLAY MOBILE": REMOTE CONTROL AND PORTABLE WEIGHT REPEATER

Radio frequency remote control and weight repeater in one solution, for DFW indicators and MCW crane scales. Easy to transport and view due to its small size and large backlit display. DFWPM can control the main scale functions from a distance using the integrated keypad. The USB version allows to save weights for the further processing by a PC.

## TECHNICAL FEATURES

- Backlit LCD 25 mm LCD display with 6 high contrast digits with icons for indicating the active functions.
- 5 Key waterproof mechanical keyboard.
- IP65 protection.
- Compact and sturdy case, easy to clean and resistant in harsh and corrosive environments.
- Dimensions (lxhxw): 173x98x54mm
- Max. functioning distance, in appropriate environmental and installation conditions: 70m indoors, 150m outdoors. 50 configurable channels.
- Power supply provided by rechargeable long life battery (about 80h); battery charger included.