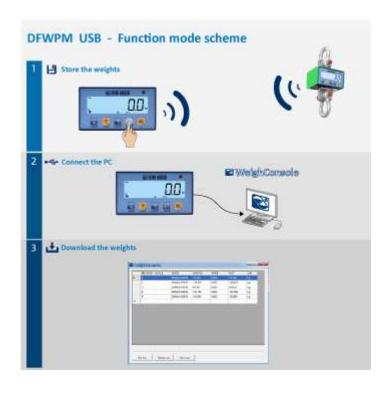

### Additional features for the DFWPMxxUSB model:

- Memory for weight storage. TAKE NOTE: for legal for trade applications, the connected scale/crane scale has to be fitted with the optional alibi memory board.
- Mini USB standard port for download of the weights by a PC, through WeighConsole PC software (Mini USB to USB cable adapter not included).

> **Additional functionalities** for the DFWPM10USB model:

- Recording of 500 weights for internal use, executed on one or more scales/crane scales (weight of each scale and sum).
- **Connection to the PC** through USB port for reading the list of weighs, by using the "Weigh Console" software or by a specific serial communication protocol.
- Recording of 250 weights for legal for trade use, executed on one scale/crane scale fitted with optional alibi memory.